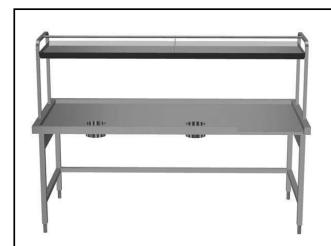

#### Item No.

Constructed in 304 AISI stainless steel. N. 4 square 40x40mm square legs on height-adjustable feet. Underframe on three sides.

1-tier overshelf for baskets. N. 1 waste scraping hole with rubber ring. Attachment to infill tops or slide conveyors on the right side. Basket direction: from left to right.

### Construction

- All surfaces smooth with polished finish.
- Receiving tabletop with raised side edges allround, reduces the possibility of crockery being pushed off the table.
- Constructed in AISI 304 stainless steel with square 40x40mm legs.
- Sorting table provided with an over-shelf for dishwashing racks which can be inclined at either the dishwashing or receiving side.
- One or two waste holes with a rubber scraping ring tabletop.