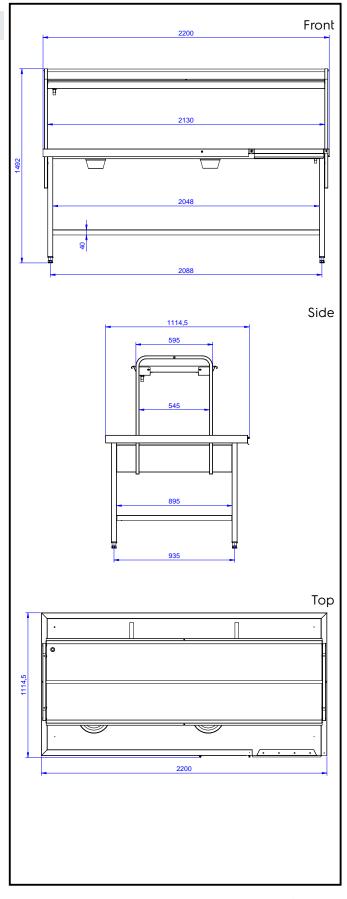

# **Key Information:**

External dimensions, Width:

865345 (BHST2211L)2200 mmExternal dimensions, Depth:1100 mmExternal dimensions, Height:1551 mmNet weight:19 kg